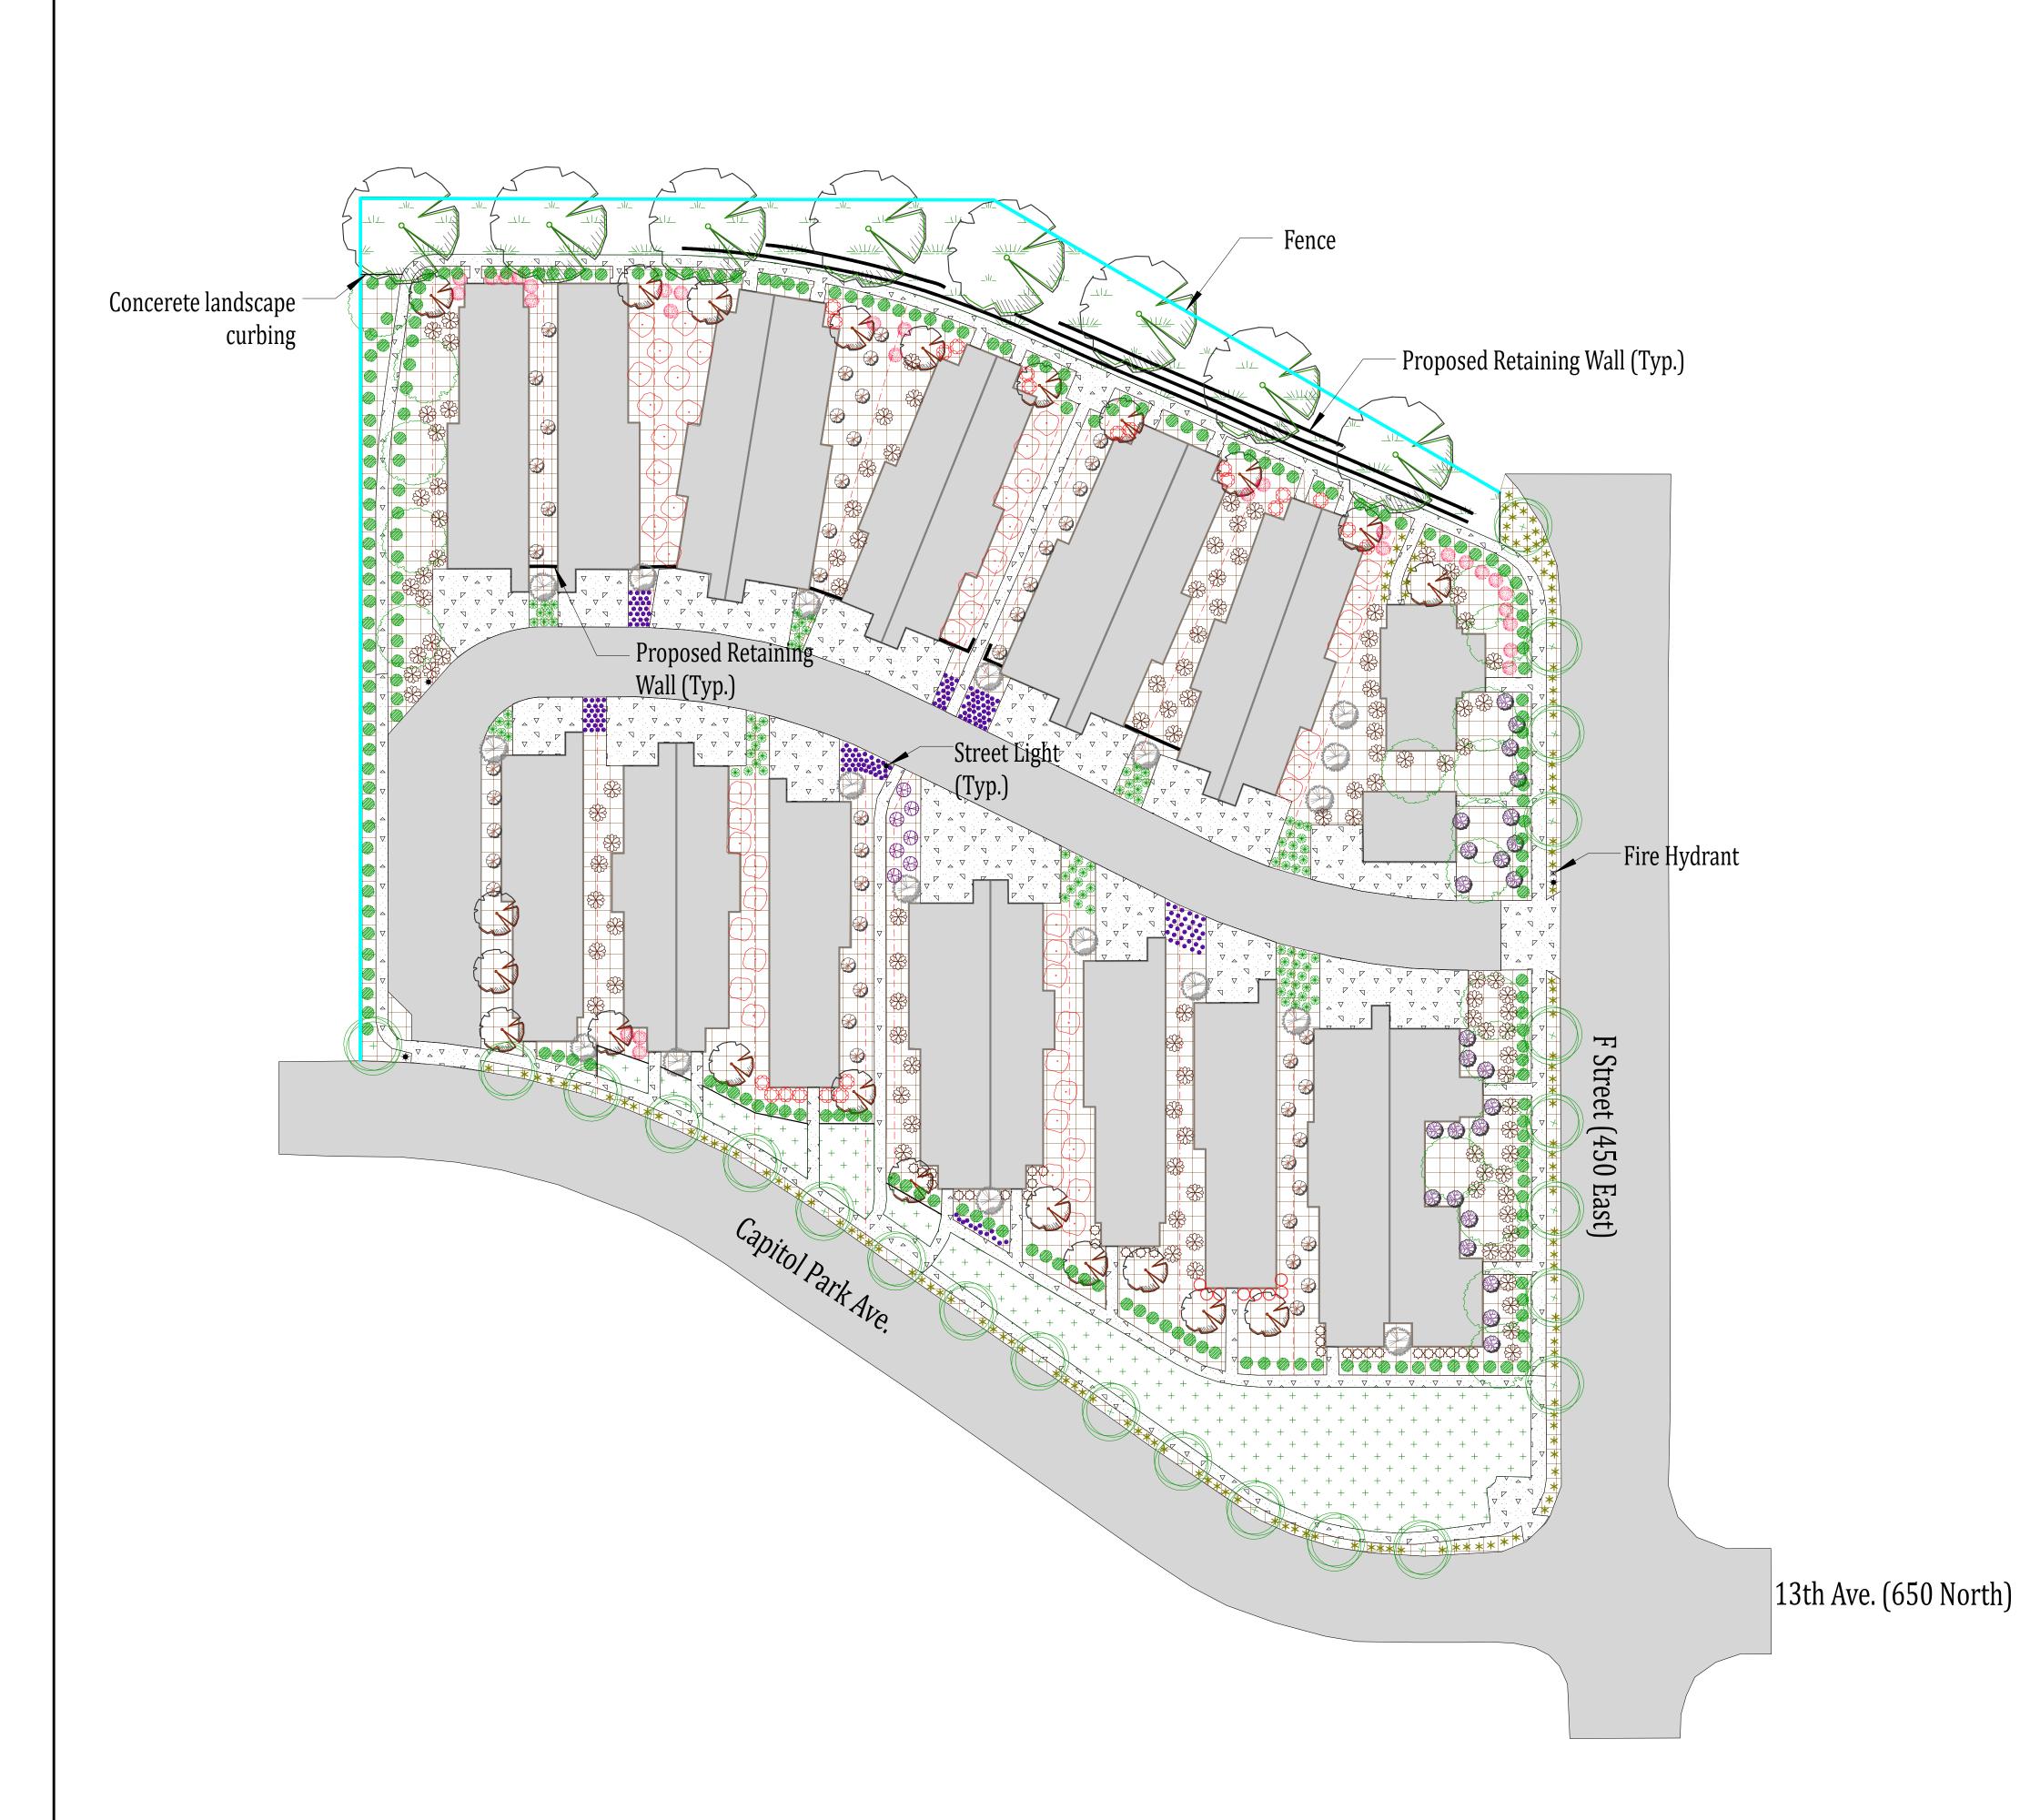

| Legend                         |     |
|--------------------------------|-----|
| Common Name                    | Qty |
| Flower, Grass                  |     |
| Grass, Muhly, Regal Mist       | 213 |
| Grass, 'Karl Foerster'         | 93  |
| Flower, Perennial              | ı   |
| Daylily, Stella                | 149 |
| Johnsons Blue Cranesbill       | 189 |
| Shrub, Deciduous               | ı   |
| Common Snowberry               | 8   |
| Dogwood Ivory Halo             | 118 |
| Dogwood, Baileys Red Twig      | 49  |
| Lilac, Dwarf Korean            | 29  |
| Smoke Bush                     | 48  |
| Viburnum, Snowball             | 25  |
| Western Sand Cherry            | 29  |
| Shrub, Evergreen Broadleaf     |     |
| Grape Holly, Oregon            | 7   |
| Red-Tip Photinia               | 22  |
| Tree, Deciduous                |     |
| Chokecherry, Canada Red, Clump | 22  |
| Maple, Autumn Blaze            | 8   |
| Oak, English, Columnar         | 19  |
| Pear, Redspire                 | 23  |
| Tree, Evergreen                |     |
| Spruce, Weeping White          | 18  |

Nati

Native Grass

Turf Areas

Brown Bark Mulch

1" = 30'

Design Build
Landscape Design
Irrigation Design
Lighting Design
Digital Image Design

P.O. Box 1798
West Jordan, Utah, 84084
Office: 801-282-6303
Fax: 801-282-3076
Web:www.lmsinc.blogspot.com

The pages contained in these drawings including all Landscape Sheets, Irrigation Sheets, Lighting Sheets, and Digital Design Sheets, are the properity of LMS, Inc.and can not be copied or duplicated without the written peremission of LMS, Inc.

Capitol Park Salt Lake City, UT

3 NAME:

ORIENTATION:

ORIENTATION:

DATE:

12/15/2023

SHEET TITLE:

LANDSCAPE PLAN

SHEET NUMBER:

L-100